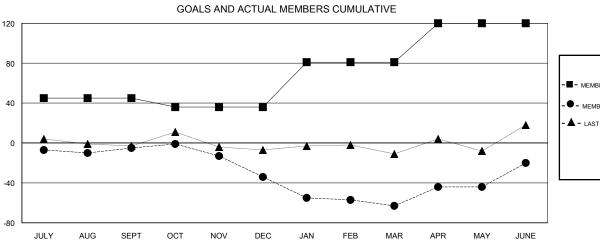

# LOCATION PRINCE EDWARD ISLAND

**GMT CA** 

| Clubs  RESULTS FOR 2017-2018 |   |   |   | Members  RESULTS FOR 2017-2018 |    |     |    |
|------------------------------|---|---|---|--------------------------------|----|-----|----|
|                              |   |   |   |                                |    |     |    |
| JULY/AUG/SEPT                | 1 | 0 | 0 | JULY/AUG/SEPT                  | 45 | 27  | 30 |
| OCT/NOV/DEC                  | 0 | 0 | 1 | OCT/NOV/DEC                    | -9 | 44  | 68 |
| JAN/FEB/MAR                  | 1 | 0 | 1 | JAN/FEB/MAR                    | 45 | 60  | 62 |
| APR/MAY/JUNE                 | 1 | 1 | 0 | APR/MAY/JUNE                   | 39 | 117 | 70 |

### GOALS AND ACTUAL NEW CLUBS CUMULATIVE

| -■- MEMBER GROWTH NET GOAL        |   |
|-----------------------------------|---|
| - ● - MEMBER GROWTH ACTUAL        |   |
| - ▲ - LAST YEAR MEMBERSHIP ACTUAL |   |
|                                   |   |
|                                   |   |
|                                   | _ |
|                                   |   |