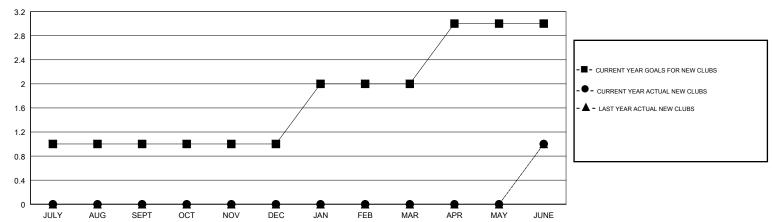

# LOCATION PRINCE EDWARD ISLAND

**GMT CA** 

| Clubs  RESULTS FOR 2017-2018 |   |   |   | Members  RESULTS FOR 2017-2018 |    |     |    |
|------------------------------|---|---|---|--------------------------------|----|-----|----|
|                              |   |   |   |                                |    |     |    |
| JULY/AUG/SEPT                | 1 | 0 | 0 | JULY/AUG/SEPT                  | 45 | 27  | 30 |
| OCT/NOV/DEC                  | 0 | 0 | 1 | OCT/NOV/DEC                    | -9 | 44  | 68 |
| JAN/FEB/MAR                  | 1 | 0 | 1 | JAN/FEB/MAR                    | 45 | 60  | 62 |
| APR/MAY/JUNE                 | 1 | 1 | 0 | APR/MAY/JUNE                   | 39 | 117 | 70 |